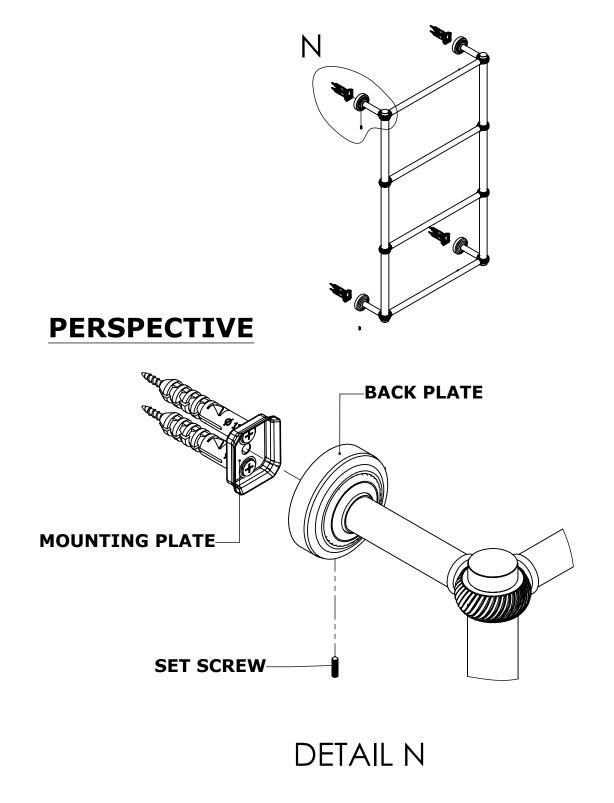

# **INSTALLATION INSTRUCTIONS**

Step 2: Attach Bracket to Mounting Plate.

Place bracket on mounting plate and secure by tightening set screw as shown below.