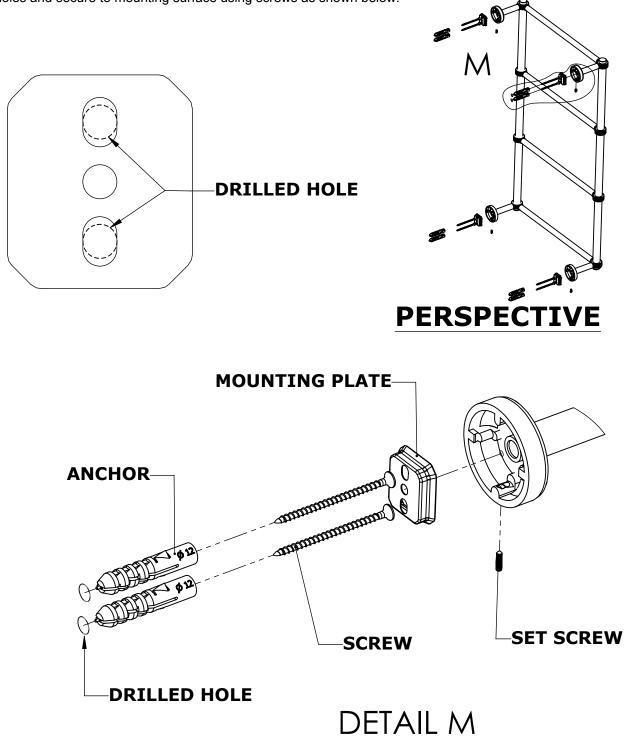

#### Step 1: Drill holes in Wall for screw anchors and attach Mounting Plate to Wall

Determine your desired location for installation and make a mark for the location of the mounting plate. Remove mounting plate from backplate by loosening set screw in backplate as pictured below. Place center hole of mounting plate over mark made above. Make 2 marks where mounting screws will be placed as shown below. Drill hole at each of the marks. (You may substitute other style mounting anchors or screws if desired). Place anchors into the holes made. Place mounting plate over holes and secure to mounting surface using screws as shown below.